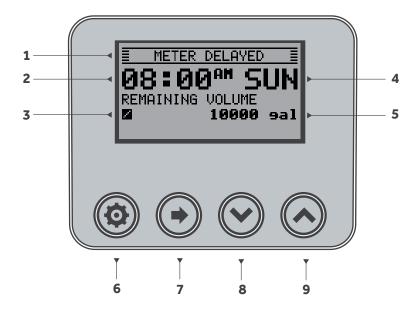

#### **Display Introduction & Features**

- 1: Regeneration Mode
- 2: Time of day
- 3: Flow Indicator
- 4: Day of Week
- 5: Capacity Remaining/Regeneration Mode/Day override

#### **6: SETTING BUTTON**

- (1) Press and hold the Setting button for 5 seconds to enter Programming Mode.
- (2) When the valve is in Programming Mode, Press setting button return last display
- (3) Press and hold setting button for 5 sec under any display, back to service display
- (4) Press and hold, power on until the screen lights up to reset all parameter to the factory settings.

#### 7: RIGHT BUTTON

- (1) Press and hold the Right Button for 5 seconds to start immediate regeneration manually.
- (2) Press Right Button during a Regeneration Cycle to immediately advance the valve to the next cycle step position and resume normal step timing. (3) When the valve is in Programming Mode, press Right Button to move the cursor.

#### 8: DOWN BUTTON

(1) When the valve is in Programming Mode, press Down Button to adjust setting

#### 9: UP BUTTON

(1) When the valve is in Programming Mode, press Up Button to adjust setting.