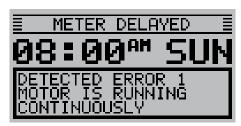

#### [DETECTED ERROR 1]

Probable Cause:

Motor is running continuously.

Solution:

Recover and Resetting:

Unplug the unit from the power source, When power is restored to the unit, the [DETECTED ERROR 1] display code clears. If the condition causing the error has not been resolved the [DETECTED ERROR 1] code reappears in the four digit display. Do not attempt to troubleshoot this problem any further. Contact the dealer to return for repair or replacement.