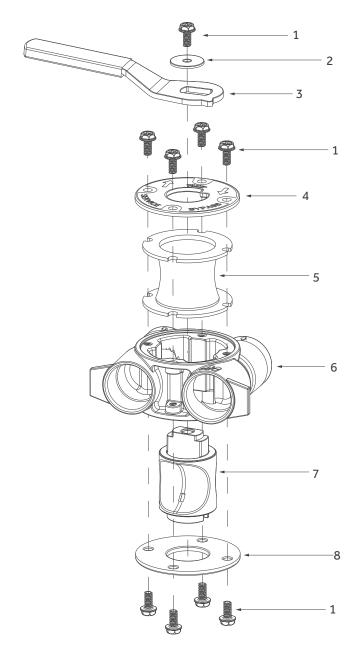

## Powerhead Assembly, EZ3-SM/EZ3-FM

| Item No. | Part No.       | Desceription                                   |
|----------|----------------|------------------------------------------------|
| 1        | WWUSA-24257002 | Screw                                          |
| 2        | WWUSA-24257230 | Screw,Controller                               |
| 3        | WWUSA-15457032 | Bracket                                        |
| 4        | WWUSA-18258031 | Motor 24V                                      |
| 5        | WWUSA-15457035 | Back Cover                                     |
| 6        | WWUSA-15457037 | Gear Main, Down flow, EZ2, Black               |
|          | WWUSA-15457064 | Gear Main, Down flow, TZ2, Black               |
|          | WWUSA-15457067 | Gear Main, Up flow, TZ2, White                 |
|          | WWUSA-15457107 | Gear Main, Up flow, Refill first, TZ2, Green   |
| 7        | WWUSA-15457038 | Brine Cam, Down flow, EZ2, Black               |
|          | WWUSA-15457065 | Brine Cam, Down flow, TZ2, Black               |
|          | WWUSA-15457068 | Brine Cam,Up flow,TZ2,White                    |
|          | WWUSA-15457108 | Brine Cam, Up flow, Refill first, TZ2, Green   |
| 8        | WWUSA-15457039 | Cam, Switch, Down flow, EZ2, Black             |
|          | WWUSA-15457066 | Cam, Switch, Down flow, TZ2, Black             |
|          | WWUSA-15457069 | Cam, Switch, Up flow, TZ2, White               |
|          | WWUSA-15457109 | Cam, Switch, Up flow, Refill first, TZ2, Green |
| 9        | WWUSA-17357001 | Microswitch                                    |
| 10       | WWUSA-24257268 | Screw, Microswitch                             |
| 11       | WWUSA-18258056 | Circuit Board                                  |
| 12       | WWUSA-23580002 | Cover,Front Assembly                           |
| †13      |                | Transformer                                    |

## **Control Valve Assembly EZ3-SM**

| Item No.      | Part No.       | Description                        |
|---------------|----------------|------------------------------------|
| 1             | WWUSA-24257030 | Screw                              |
| 2             | WWUSA-23557015 | Piston Cap Assembly                |
| 3             | WWUSA-23580001 | Piston Assembly                    |
| 4             | WWUSA-18258058 | Harness Assembly, EZ2              |
| 5             | WWUSA-23557019 | Meter Assembly,for SM              |
| 6             | WWUSA-23560006 | Seal & Spacer Kit Assembly         |
| 7             | WWUSA-23558021 | Valve Body, Assembly               |
| ‡ 7- <b>1</b> | WWUSA-23558025 | Mixing Valve Body, Assembly        |
| ‡ 8           | WWUSA-23558026 | Mixing ,Assembly                   |
| 9             | WWUSA-23558024 | Coupling, Adapter Assembly, for ST |
| † 10          |                | Yoke                               |
| 11            | WWUSA-23558008 | Filter Injector Assembly, for FT   |
| 12            | WWUSA-23558003 | njector and Drain Housing Assembly |
| 13            | WWUSA-23557004 | Brine Stem Assembly,TZ1            |
| † 14          |                | Nozzle & Throat Assembly           |
| † 15          |                | B.L.F.C Button                     |
| † 16          |                | D.L.F.C Button                     |
| † 17          |                | Drain Fitting                      |
| ‡ 18          | WWUSA-23557010 | Brine Quick Fitting Kits           |
| ‡ 19          | WWUSA-23557011 | Drain Line Quick Fitting Assembly  |

#### Control Valve Assembly, Down-flow EZ3-FM

|   | Item No. | Part No.       | Description                                    |
|---|----------|----------------|------------------------------------------------|
|   | 1        | WWUSA-24257030 | Screw                                          |
|   | 2        | WWUSA-23557015 | Valve Cap Assembly                             |
|   | 3        | WWUSA-23557005 | Piston Assembly, Down-flow                     |
|   | 4        | WWUSA-18258058 | Harness Assembly, EZ2                          |
|   | 5        | WWUSA-23557019 | Meter Assembly,for SM                          |
|   | 6        | WWUSA-23560006 | Seal & Spacer Kit Assembly                     |
|   | 7        | WWUSA-23557002 | Valve Body, Assembly Down-flow                 |
| ‡ | 7-1      | WWUSA-23557012 | Mixing Valve Body, Assembly Down-flow          |
| ‡ | 8        |                | D.L.F.C Button                                 |
|   | 9        |                | Drain Fitting                                  |
| † | 10       | WWUSA-23558026 | Mixing ,Assembly                               |
|   | 11       | WWUSA-23558024 | Coupling, Adapter Assembly, for ST             |
|   | 12       |                | Yoke                                           |
|   | 13       | WWUSA-23557008 | Filter Injector Assembly, for FT               |
| † | 14       | WWUSA-23557010 | Brine Quick Fitting Kits                       |
| † | 15       | WWUSA-23557003 | Injector and Drain Housing Assembly, Down-flow |
| † | 16       | WWUSA-23557004 | Brine Stem Assembly, TZ1                       |
| † | 17       |                | B.L.F.C Button                                 |
| ‡ | 18       |                | Nozzle & Throat Assembly                       |

## Control Valve Assembly, Up-flow EZ3-FM

| Item No.     | Part No.       | Description                                  |
|--------------|----------------|----------------------------------------------|
| 1            | WWUSA-24257030 | Screw                                        |
| 2            | WWUSA-23557015 | Valve Cap Assembly                           |
| 3            | WWUSA-23557016 | Piston Assembly, Up-flow                     |
| 4            | WWUSA-18258058 | Harness Assembly, EZ2                        |
| 5            | WWUSA-23557019 | Meter Assembly, for SM                       |
| 6            | WWUSA-23557006 | Seal & Spacer Kit Assembly                   |
| 7            | WWUSA-23557014 | Valve Body Assembly, Up-flow                 |
| ‡7- <b>1</b> | WWUSA-23557013 | Mixing Valve Body Assembly, Up-flow          |
| †8           |                | D.L.F.C Button                               |
| †9           |                | Drain Fitting                                |
| <b>‡10</b>   | WWUSA-23558026 | Assembly, Mixing                             |
| 11           | WWUSA-23558024 | Coupling, Adapter Assembly, for ST           |
| †12          |                | Yoke                                         |
| 13           | WWUSA-23557008 | Filter Injector Assembly, for FT             |
| <b>‡1</b> 4  | WWUSA-23557010 | Brine Quick Fitting Kits                     |
| 15           | WWUSA-23557007 | Injector and Drain Housing Assembly, Up-flow |
| 16           | WWUSA-23557004 | Brine Stem Assembly, TZ1                     |
| †17          |                | B.L.F.C Button                               |
| †18          |                | Nozzle & Throat Assembly                     |
|              |                |                                              |