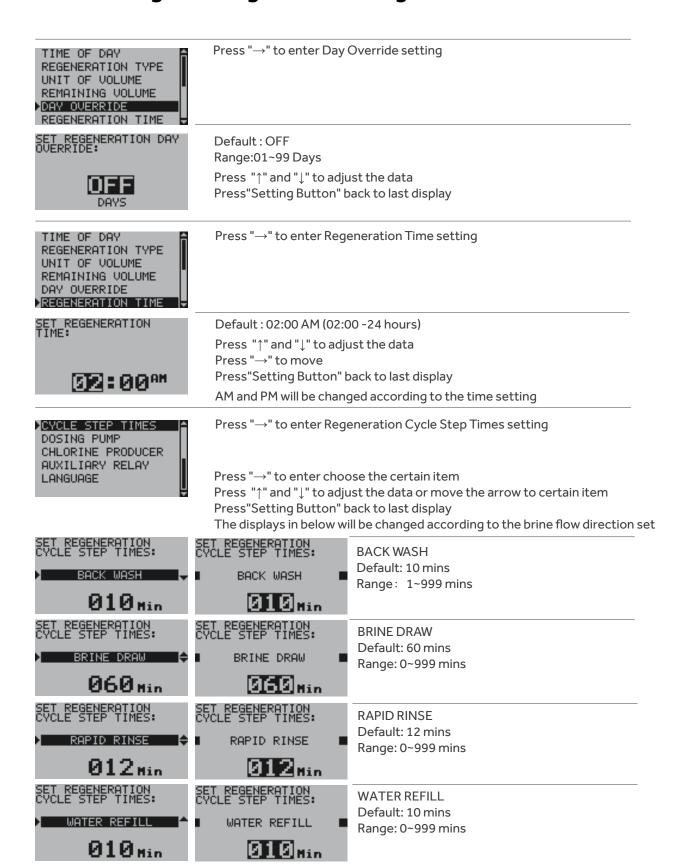

#### **Programming Mode Setting**

Press and hold the Setting Button for 5 seconds.

ITIME OF DAY REGENERATION TYPE UNIT OF VOLUME REMAINING VOLUME DAY OVERRIDE REGENERATION TIME Press "→" to enter the display for current time and week setting

#### **Programming Mode Setting (Continued)**

CYCLE STEP TIMES

DOSING PUMP
CHLORINE PRODUCER
AUXILIARY RELAY
LANGUAGE

SET DOSING PUMP:

Press "→" to enter Dosing Pump setting

Default: OFF

Press "→" to enter setting

Press "→" to enter setting

Press"Setting Button" back to last display

CYCLE STEP TIMES
DOSING PUMP
CHLORINE PRODUCER
AUXILIARY RELAY
LANGUAGE

**001** eal

**001** Min

Press "→" to enter Chlorine Producer setting

Press " $\uparrow$ " and " $\downarrow$ " to adjust the data or move the arrow to certain item Press " $\rightarrow$ " to enter setting

Press"Setting Button" back to last display

CYCLE STEP TIMES
DOSING PUMP
CHLORINE PRODUCER
MUXILIARY RELAY
LANGUAGE