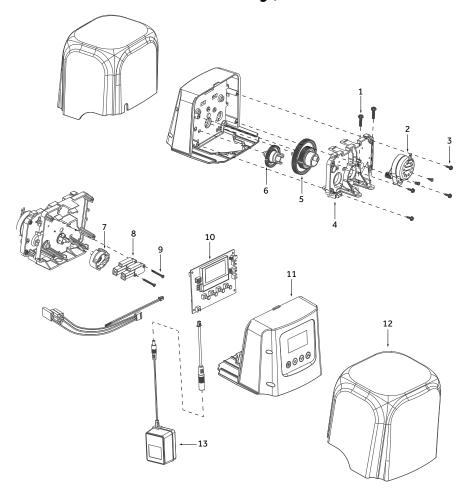

## Powerhead Assembly, EZ3-SM/EZ3-FM

| Item No. | Part No.       | Desceription                                   |
|----------|----------------|------------------------------------------------|
| 1        | WWUSA-24257002 | Screw                                          |
| 2        | WWUSA-24257230 | Screw,Controller                               |
| 3        | WWUSA-15457032 | Bracket                                        |
| 4        | WWUSA-18258031 | Motor 24V                                      |
| 5        | WWUSA-15457035 | Back Cover                                     |
| 6        | WWUSA-15457037 | Gear Main, Down flow, EZ2, Black               |
|          | WWUSA-15457064 | Gear Main, Down flow, TZ2, Black               |
|          | WWUSA-15457067 | Gear Main, Up flow, TZ2, White                 |
|          | WWUSA-15457107 | Gear Main, Up flow, Refill first, TZ2, Green   |
| 7        | WWUSA-15457038 | Brine Cam, Down flow, EZ2, Black               |
|          | WWUSA-15457065 | Brine Cam, Down flow, TZ2, Black               |
|          | WWUSA-15457068 | Brine Cam,Up flow,TZ2,White                    |
|          | WWUSA-15457108 | Brine Cam, Up flow, Refill first, TZ2, Green   |
| 8        | WWUSA-15457039 | Cam, Switch, Down flow, EZ2, Black             |
|          | WWUSA-15457066 | Cam, Switch, Down flow, TZ2, Black             |
|          | WWUSA-15457069 | Cam, Switch, Up flow, TZ2, White               |
|          | WWUSA-15457109 | Cam, Switch, Up flow, Refill first, TZ2, Green |
| 9        | WWUSA-17357001 | Microswitch                                    |
| 10       | WWUSA-24257268 | Screw, Microswitch                             |
| 11       | WWUSA-18258056 | Circuit Board                                  |
| 12       | WWUSA-23580002 | Cover,Front Assembly                           |
| †13      |                | Transformer                                    |