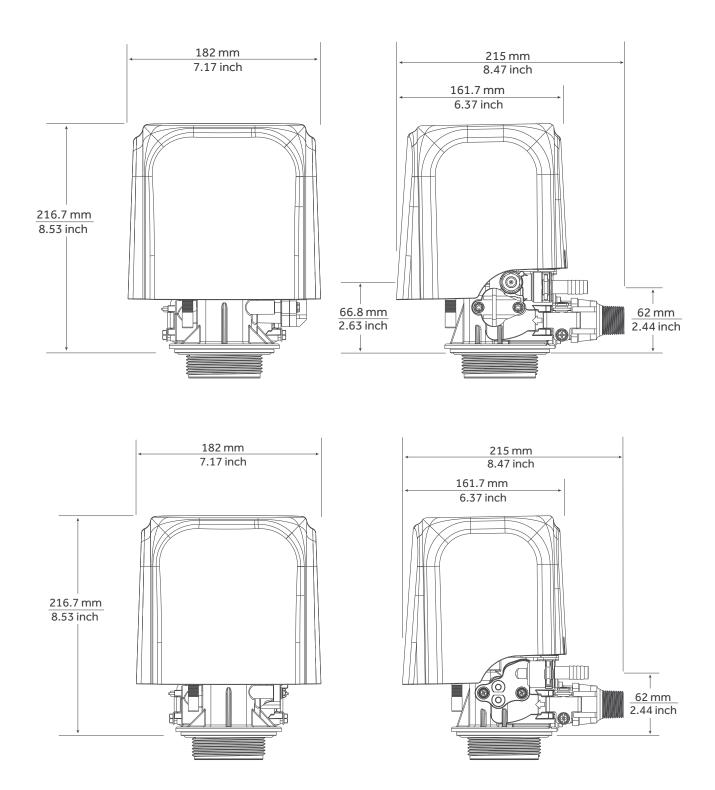

ke,1"NPT,90°                               |
|          | WWUSA-15257121 | Yoke, 3/4"NPT,90°                            |
|          | WWUSA-15457102 | Yoke,1"BSP,90°                               |
|          | WWUSA-15457101 | Yoke,3/4"BSP,90°                             |
|          | WWUSA-15257084 | Yoke,1"BSP                                   |
|          | WWUSA-15257085 | Yoke,3/4"BSP                                 |
| 6        | WWUSA-23558007 | Bypass Valve Body Assembly, Plastic          |

#### **Wiring Diagram**



T-24V TRANSFORMER

VDM-VALVE DRIVE MOTO

NC-RJ11 CONNECTOR

FM-FLOW METER(OPTIONAL)

SW1-VALVE HOMING SWITCH

SW2-VALVE STEP SWITCH

HCAM-VALVE HOMING CAM

SCAM-VALVE STEP CAM

CP-CHLORINE PRODUCER

DP-DOSING PUMP

AR-AUXILIARY RELAY

#### **Dimensional Drawing**



#### **Troubleshooting**

#### [DETECTED ERROR 0]



Probable Cause:

Motor is stalled.

Solution:

Recover and Resetting

Unplug the unit from the power source,

When power is restored to the unit, the [DETECTED ERROR 0] display code clears. If the condition causing the error has not been resolved the [DETECTED ERROR 0] code reappears in the four digit display. Do not attempt to troubleshoot this problem any further. Contact the dealer to return for repair or replacement.

#### [DETECTED ERROR 1]



Probable Cause:

Motor is running continuously.

Solution:

Recover and Resetting:

Unplug the unit from the power source, When power is restored to the unit, the [DETECTED ERROR 1] display code clears. If the condition causing the error has not been resolved the [DETECTED ERROR 1] code reap