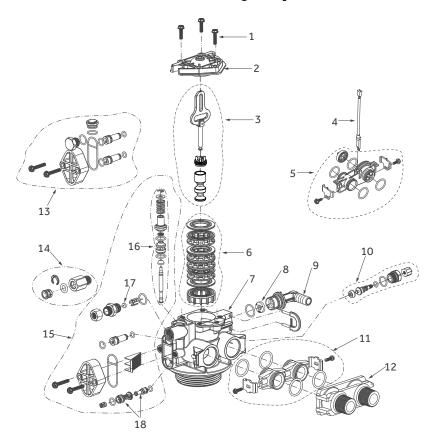

## Control Valve Assembly, Up-flow EZ3-FM

| Item No.     | Part No.       | Description                                  |
|--------------|----------------|----------------------------------------------|
| 1            | WWUSA-24257030 | Screw                                        |
| 2            | WWUSA-23557015 | Valve Cap Assembly                           |
| 3            | WWUSA-23557016 | Piston Assembly, Up-flow                     |
| 4            | WWUSA-18258058 | Harness Assembly, EZ2                        |
| 5            | WWUSA-23557019 | Meter Assembly, for SM                       |
| 6            | WWUSA-23557006 | Seal & Spacer Kit Assembly                   |
| 7            | WWUSA-23557014 | Valve Body Assembly, Up-flow                 |
| ‡7- <b>1</b> | WWUSA-23557013 | Mixing Valve Body Assembly, Up-flow          |
| †8           |                | D.L.F.C Button                               |
| †9           |                | Drain Fitting                                |
| <b>‡10</b>   | WWUSA-23558026 | Assembly, Mixing                             |
| 11           | WWUSA-23558024 | Coupling, Adapter Assembly, for ST           |
| †12          |                | Yoke                                         |
| 13           | WWUSA-23557008 | Filter Injector Assembly, for FT             |
| <b>‡1</b> 4  | WWUSA-23557010 | Brine Quick Fitting Kits                     |
| 15           | WWUSA-23557007 | Injector and Drain Housing Assembly, Up-flow |
| 16           | WWUSA-23557004 | Brine Stem Assembly, TZ1                     |
| †17          |                | B.L.F.C Button                               |
| †18          |                | Nozzle & Throat Assembly                     |
|              |                |                                              |