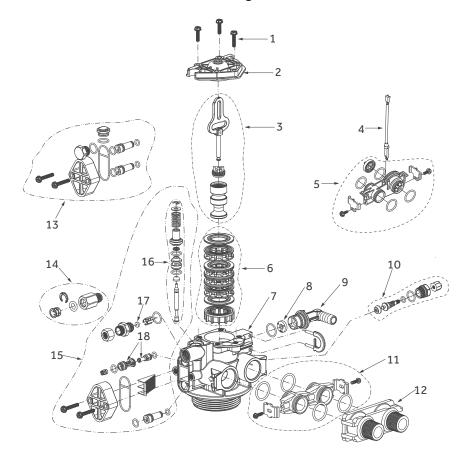

#### Control Valve Assembly, Down-flow EZ3-FM

|   | Item No. | Part No.       | Description                                    |
|---|----------|----------------|------------------------------------------------|
|   | 1        | WWUSA-24257030 | Screw                                          |
|   | 2        | WWUSA-23557015 | Valve Cap Assembly                             |
|   | 3        | WWUSA-23557005 | Piston Assembly, Down-flow                     |
|   | 4        | WWUSA-18258058 | Harness Assembly, EZ2                          |
|   | 5        | WWUSA-23557019 | Meter Assembly,for SM                          |
|   | 6        | WWUSA-23560006 | Seal & Spacer Kit Assembly                     |
|   | 7        | WWUSA-23557002 | Valve Body, Assembly Down-flow                 |
| ‡ | 7-1      | WWUSA-23557012 | Mixing Valve Body, Assembly Down-flow          |
| ‡ | 8        |                | D.L.F.C Button                                 |
|   | 9        |                | Drain Fitting                                  |
| † | 10       | WWUSA-23558026 | Mixing ,Assembly                               |
|   | 11       | WWUSA-23558024 | Coupling, Adapter Assembly, for ST             |
|   | 12       |                | Yoke                                           |
|   | 13       | WWUSA-23557008 | Filter Injector Assembly, for FT               |
| † | 14       | WWUSA-23557010 | Brine Quick Fitting Kits                       |
| † | 15       | WWUSA-23557003 | Injector and Drain Housing Assembly, Down-flow |
| † | 16       | WWUSA-23557004 | Brine Stem Assembly, TZ1                       |
| † | 17       |                | B.L.F.C Button                                 |
| ‡ | 18       |                | Nozzle & Throat Assembly                       |