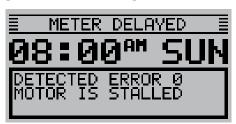

#### [DETECTED ERROR 0]

Probable Cause:

Motor is stalled.

Solution:

Recover and Resetting

Unplug the unit from the power source,

When power is restored to the unit, the [DETECTED ERROR 0] display code clears. If the condition causing the error has not been resolved the [DETECTED ERROR 0] code reappears in the four digit display. Do not attempt to troubleshoot this problem any further. Contact the dealer to return for repair or replacement.