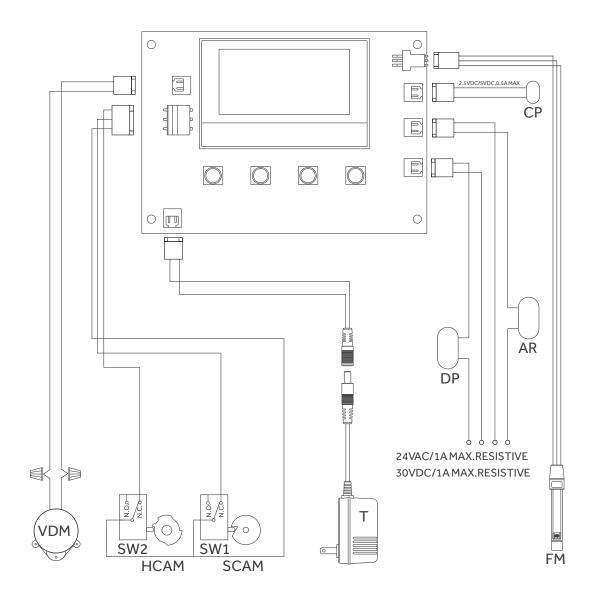

#### **Wiring Diagram**

T-24V TRANSFORMER

VDM-VALVE DRIVE MOTO

NC-RJ11 CONNECTOR

FM-FLOW METER(OPTIONAL)

SW1-VALVE HOMING SWITCH

SW2-VALVE STEP SWITCH

HCAM-VALVE HOMING CAM

SCAM-VALVE STEP CAM

CP-CHLORINE PRODUCER

DP-DOSING PUMP

AR-AUXILIARY RELAY