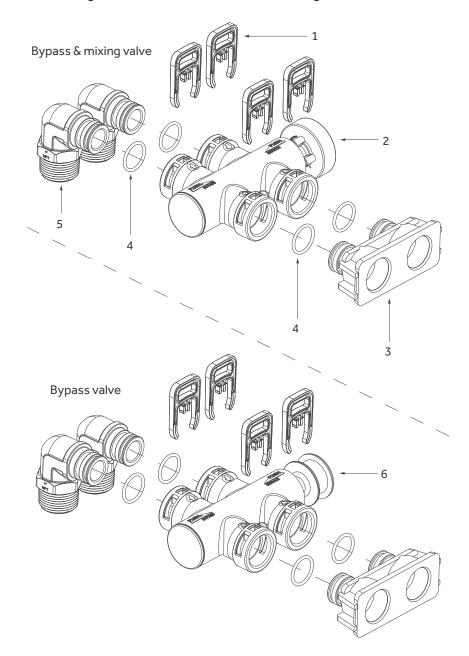

## By-Pass Valve Assembly, Metal

| Item No. | Part No.       | Description                             |
|----------|----------------|-----------------------------------------|
| 1        | WWUSA-24257012 | Screw                                   |
| 2        | WWUSA-24257256 | Gasket                                  |
| 3        | WWUSA-23558010 | Lever, Bypass, Assembly                 |
| 4        | WWUSA-23558022 | Plate, Bypass, Top Assembly, White, BSP |
|          | WWUSA-23558023 | Plate, Bypass, Top, Assembly, Blue, NPT |
| 5        | WWUSA-21257242 | Seal, Bypass                            |
| 6        | WWUSA-24257254 | Bypass Valve Body,3/4"NPT               |
|          | WWUSA-24257255 | Bypass Valve Body,1"NPT                 |
|          | WWUSA-24257271 | Bypass Valve Body,3/4"BSP               |
|          | WWUSA-24257272 | Bypass Valve Body,1"BSP                 |
| 7        | WWUSA-23558009 | Plug, Bypass Assembly                   |
| 8        | WWUSA-16257220 | Plate, Bypass, Bottom                   |

## By-PassValveAssembly, Plastic

| Item No. | Part No.       | Description                                  |
|----------|----------------|----------------------------------------------|
| 1        | WWUSA-15257088 | Retainer                                     |
| 2        | WWUSA-23558006 | Bypass & mixing Valve Body Assembly, Plastic |
| 3        | WWUSA-15257083 | Coupling, Adapter                            |
| 4.       | WWUSA-21257018 | O-ring                                       |
| 5        | WWUSA-15257120 | Yoke,1"NPT,90°                               |
|          | WWUSA-15257121 | Yoke, 3/4"NPT,90°                            |
|          | WWUSA-15457102 | Yoke,1"BSP,90°                               |
|          | WWUSA-15457101 | Yoke,3/4"BSP,90°                             |
|          | WWUSA-15257084 | Yoke,1"BSP                                   |
|          | WWUSA-15257085 | Yoke,3/4"BSP                                 |
| 6        | WWUSA-23558007 | Bypass Valve Body Assembly, Plastic          |