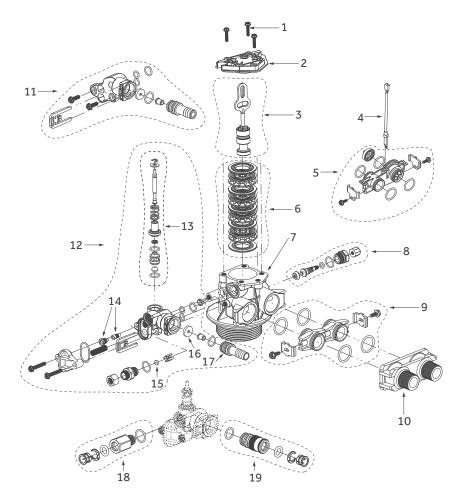

## **Control Valve Assembly EZ3-SM**

| Item No.      | Part No.       | Description                        |
|---------------|----------------|------------------------------------|
| 1             | WWUSA-24257030 | Screw                              |
| 2             | WWUSA-23557015 | Piston Cap Assembly                |
| 3             | WWUSA-23580001 | Piston Assembly                    |
| 4             | WWUSA-18258058 | Harness Assembly, EZ2              |
| 5             | WWUSA-23557019 | Meter Assembly,for SM              |
| 6             | WWUSA-23560006 | Seal & Spacer Kit Assembly         |
| 7             | WWUSA-23558021 | Valve Body, Assembly               |
| ‡ 7- <b>1</b> | WWUSA-23558025 | Mixing Valve Body, Assembly        |
| ‡ 8           | WWUSA-23558026 | Mixing ,Assembly                   |
| 9             | WWUSA-23558024 | Coupling, Adapter Assembly, for ST |
| † 10          |                | Yoke                               |
| 11            | WWUSA-23558008 | Filter Injector Assembly, for FT   |
| 12            | WWUSA-23558003 | njector and Drain Housing Assembly |
| 13            | WWUSA-23557004 | Brine Stem Assembly,TZ1            |
| † 14          |                | Nozzle & Throat Assembly           |
| † 15          |                | B.L.F.C Button                     |
| † 16          |                | D.L.F.C Button                     |
| † 17          |                | Drain Fitting                      |
| ‡ 18          | WWUSA-23557010 | Brine Quick Fitting Kits           |
| ‡ 19          | WWUSA-23557011 | Drain Line Quick Fitting Assembly  |